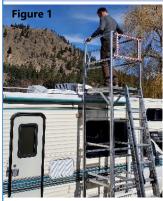

Figure 4 SD30368A

Figure 1, 3 SD30368A

pricing SD303612A

78" to 96" deck height

Figure 5

Figure 2

under further development

call for

2 Stages 96" deck height

**2 Stage with top adjusting stage** 78" to 96" deck height

**3 Stages with top adjusting stage** 126" to 144" deck height

Access rooftop & ceiling areas

Change ceiling mounted fixtures safely