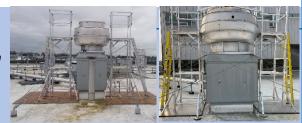

## **Custom Applications - Send us your access & fit challenges**

Transit Maintenance Facility Rooftop: 10 - 2 stage 30" x 36" x 96" height models to gain access to green energy exhaust reclamation stacks.

We added custom footings, upgraded to 375# rated ladders and widened handrails.