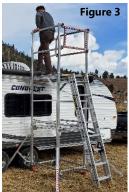

Figure 4 SD30368A

Figure 1, 3 SD30368A

pricing SD303612A

78" to 96" deck height

Figure 5

Figure 2

under further development

call for

2 Stages 96" deck height

**2 Stage with top adjusting stage** 78" to 96" deck height

**3 Stages with top adjusting stage** 126" to 144" deck height

Access rooftop & ceiling areas

Change ceiling mounted fixtures safely