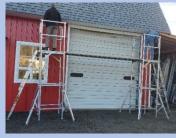

## Systems: Join 2 Stack Decks with Bridge Plank

Bridge over obstacles to heights of 12' with top & midrails (not shown).

Accessories include tool trays & deck padding to protect painted surfaces.

2: 78"-96" height Stack Decks with 10' length x 20" wide bridge plank

2: 78"-96" height Stack Decks with 10' length x 30" wide bridge plank

2: 126"-144" height Stack Decks with 10' length x 20" wide bridge plank

2: 126"-144" height Stack Decks with 10' length x 30" wide bridge plank