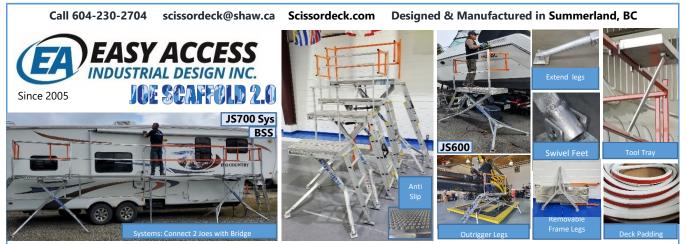

## 20" wide Anti Slip Deck stands with heavy duty springs lift assist, swivel feet

Heavy Duty 6061 Aluminum, Flip up removable type 1 (250 lbs rated) ladder. Type 1a (300 lbs) or 1aa (375 lbs) extra. Deck surfaces are fabricated from perforated dimple anti slip deck channel. 2x3 tube frame construction. Fold flat. 500 lb rated decks - 3 to 1 safety factor. Safety compliant with OSHA, ANSI & CSA regulations. Removable handrails.

|       | Deck Max<br>Height | Deck Min<br>Height | Deck Length | Safety<br>Gates | Deck Support<br>Stanchions | Handrail    | Deck<br>Padding | Sell Price  |
|-------|--------------------|--------------------|-------------|-----------------|----------------------------|-------------|-----------------|-------------|
| JS700 | 83"                | 42"                | 6'          | Extra           | Yes                        | Full length | extra           | Call 604-   |
| JS600 | 67"                | 38"                | 5'          | Extra           | No                         | Full length | extra           | 230-2704    |
| JS500 | 59"                | 25"                | 4'          | Extra           | No                         | Full length | extra           | For Pricing |
| JS400 | 42"                | 19.5"              | 3'          | Extra           | No                         | 2' length   | extra           |             |

| SYSTEMS                                                                                                                          | Inline & Wrap<br>Around | Includes: 2<br>Joes & | 10' Bridge plank<br>with top & mid<br>handrails | Safety<br>Gates no<br>charge | Tool tray no<br>charge |             | Deck<br>Padding no<br>charge |  |
|----------------------------------------------------------------------------------------------------------------------------------|-------------------------|-----------------------|-------------------------------------------------|------------------------------|------------------------|-------------|------------------------------|--|
| JS700 Sys                                                                                                                        | 83"                     | 42"                   | 22' length                                      | gates incl.                  | included               | Full length | included                     |  |
| JS600 Sys                                                                                                                        | 66"                     | 37"                   | 20' length                                      | gates incl.                  | included               | Full length | included                     |  |
| 10' anti slip bridge plank with sub deck tube reinforcement - rated for 750 lbs                                                  |                         |                       |                                                 |                              |                        |             |                              |  |
| JS700 Sys 28                                                                                                                     | 83"                     | 42"                   | 28' length                                      | gates incl.                  | included               | Full length | included                     |  |
| JS Sys 28 has 16' anti slip bridge plank; includes 2 mirrored 8' length planks with bolted sub deck connectors & reinforcements. |                         |                       |                                                 |                              |                        |             |                              |  |

| Safety Gates - Powder Coated Orange - per pair:                                                                          | Tool Tray: 18" x 8" x 2" rubber pad             | TT188           |
|--------------------------------------------------------------------------------------------------------------------------|-------------------------------------------------|-----------------|
| Extendable Legs (4)- adjust up to 9" extra height, extend side                                                           | footprint, adjust for uneven ground:            | TFLA4           |
| Outrigger Legs (4) - Increase height by 24" & footprint by 40"                                                           | For steeper slopes.                             | OL4             |
| Helicopter Cart Fit - Adjustable legs (4) with swivel pads<br>Removable Lower Frame Legs - Lower frame legs unbolt for o | leck size storage footprint.                    | OLC             |
| Reduce overall dimensions - upgrade for transport and storage                                                            |                                                 | RLF             |
| Bridge Support Stand - Hydraulic leveller adjusted support st                                                            | and stabilizes bridge centre                    | BSS             |
| Kickboards available upon request. Type 1 ladders are included                                                           | rated for 250 lbs. Type 1a or 1aa are available | e upon request. |