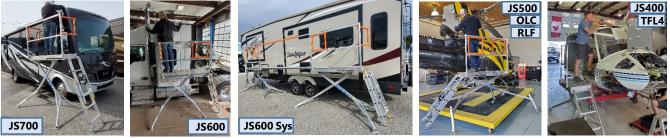

|       | Deck Max<br>Height | Deck Min<br>Height | Deck Length | Safety<br>Gates | Deck Support<br>Stanchions | Handrail    | Deck<br>Padding | Sell Price  |
|-------|--------------------|--------------------|-------------|-----------------|----------------------------|-------------|-----------------|-------------|
| JS700 | 83"                | 42"                | 6'          | Extra           | Yes                        | Full length | extra           | Call 604-   |
| JS600 | 67"                | 38"                | 5'          | Extra           | No                         | Full length | extra           | 230-2704    |
| JS500 | 59"                | 25"                | 4'          | Extra           | No                         | Full length | extra           | For Pricing |
| JS400 | 42"                | 19.5"              | 3'          | Extra           | No                         | 2' length   | extra           |             |

| Safety Gates - Powder Coated Orange - per pair:                                                                          | Tool Tray: 18" x 8" x 2" rubber pad             | TT188           |
|--------------------------------------------------------------------------------------------------------------------------|-------------------------------------------------|-----------------|
| Extendable Legs (4)- adjust up to 9" extra height, extend side                                                           | footprint, adjust for uneven ground:            | TFLA4           |
| Outrigger Legs (4) - Increase height by 24" & footprint by 40"                                                           | For steeper slopes.                             | OL4             |
| Helicopter Cart Fit - Adjustable legs (4) with swivel pads<br>Removable Lower Frame Legs - Lower frame legs unbolt for o | leck size storage footprint.                    | OLC             |
| Reduce overall dimensions - upgrade for transport and storage                                                            |                                                 | RLF             |
| Bridge Support Stand - Hydraulic leveller adjusted support st                                                            | and stabilizes bridge centre                    | BSS             |
| Kickboards available upon request. Type 1 ladders are included                                                           | rated for 250 lbs. Type 1a or 1aa are available | e upon request. |