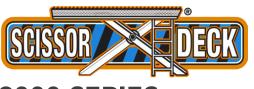

### **CHOOSE YOUR DECK HANDRAIL SYSTEM**

With a deck length of 6', deck width of 30", and 2 sets (4) deck support stanchions, models come in two different handrail/gate configurations:

**3-way handrail system** 1 side open access deck end & side entry

#### (Model: 9306S2)

(Model: 9306S)