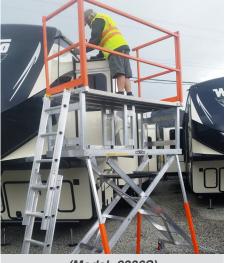

# 9000 SERIES

ADJUSTABLE HEIGHT MODELS: 9306S & 9306S2

### **HEAVY DUTY MODELS WITH 10 HEIGHT SETTINGS**

The 9000 Series is our largest Scissor Deck to date, and features 4-sided safety orange powder coated handrails. With multiple heavy duty springs assisting, the 9000 has 10 height settings which raise from 6'6" to 8' 9".

### **CHOOSE YOUR DECK HANDRAIL SYSTEM**

With a deck length of 6', deck width of 30", and 2 sets (4) deck support stanchions, models come in two different handrail/gate configurations:



**3-way handrail system** 1 side open access deck end & side entry



#### (Model: 9306S2)

(Model: 9306S)

## **CUSTOMIZABLE OPTIONS & ACCESSORIES**

- Deck padding, toe boards, wheels, & stepway approach upgrade options.
- Add a tool tray for a quick access organized work zone.
- By adding bridge planks and bridge top & mid rails you can create a system out of two or more scissor decks.
- · See "Systems & Stability" and "Accessories" pages for more details!

Designed & manufactured in Canada Contact us for more details & pricing!



### **SPECIFICATIONS:**

- High tensile welded
  aluminum construction
- One or two person platform
- Extension springs lift assist
- Folds flat for transport & storage
- End gates include lower rail.
- Quick removal railings
- Safety tread anti-slip deck surface
- Frame lock pins
- Upgradable 6" locking wheels

## **SAFETY I