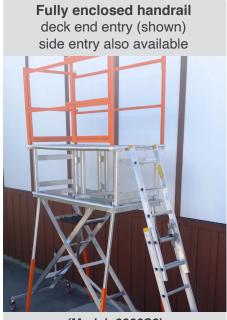

# 9000 SERIES

ADJUSTABLE HEIGHT MODELS: 9306S & 9306S2

### **HEAVY DUTY MODELS WITH 10 HEIGHT SETTINGS**

The 9000 Series is our largest Scissor Deck to date, and features 4-sided safety orange powder coated handrails. With multiple heavy duty springs assisting, the 9000 has 10 height settings which raise from 6'6" to 8' 9".

### **CHOOSE YOUR DECK HANDRAIL SYSTEM**

With a deck length of 6', deck width of 30", and 2 sets (4) deck support stanchions, models come in two different handrail/gate configurations:



**3-way handrail system** 1 side open access deck end & side entry



#### (Model: 9306S2)

(Model: 9306S)

## **CUSTOMIZABLE OPTIONS & ACCESSORIES**

- Deck padding, toe boards, wheels, & stepway approach upgrade options.
- Add a tool tray for a quick access organized work zone.
- By adding bridge planks and bridge top & mid rails you can create a system out of two or more scissor decks.
- · See "Systems & Stability" and "Accessories" pages for more details!

Designed & manufactured in Canada Contact us for more details & pricing!



### **SPECIFICATIONS:**

- High tensile welded
  aluminum construction
- One or two person platform
- Extension springs lift assist
- Folds flat for transport & storage
- End gates include lower rail.
- Quick removal railings
- Safety tread anti-slip deck s